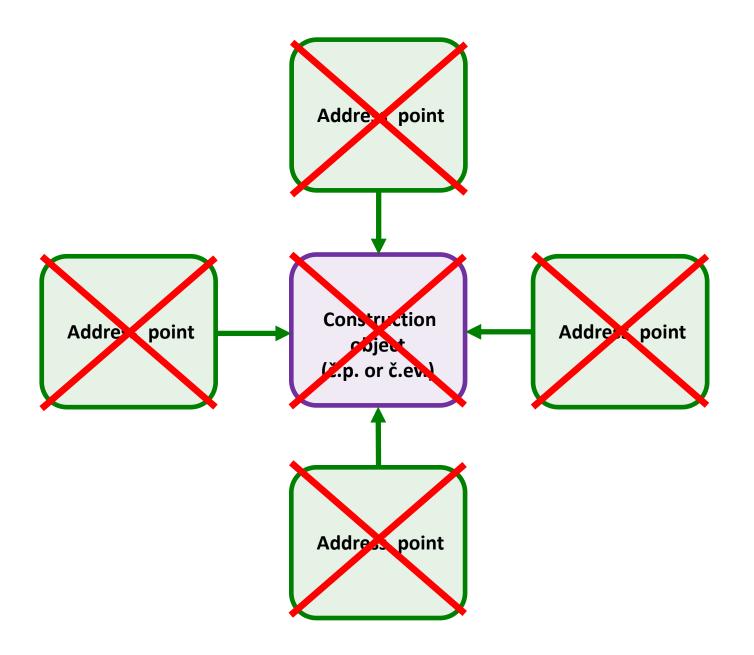

#### Adress point

- Address point is such a place in the terrain, which can be assigned an address related to the construction object.
- More address points can be related to one construction object.
- Address point can exist solely related to the numbered construction object (č.p. a č.ev.), not independently.
- In case the construction object is deleted (destroyed) all related address points are deleted as well together with it.