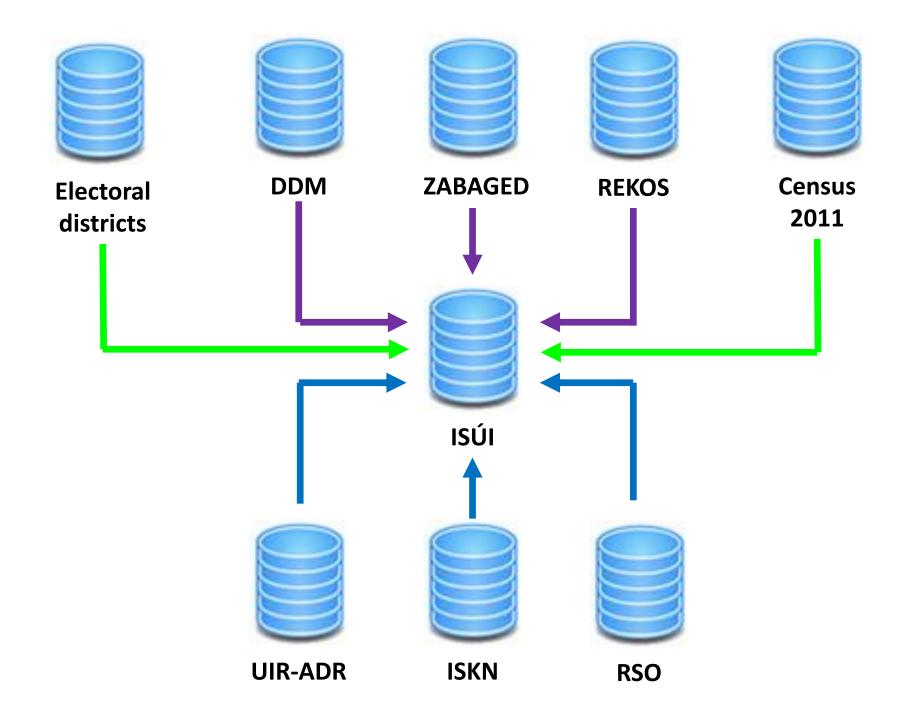

## Original Data Filling of ISÚI/RÚIAN

- Source systems (data) for original filling of ISÚI were stipulated by the Act on basic registries.
- Original data filling (migration) of ISÚI/RÚIAN was realized during summer months of 2011.

#### Source systems for ISÚI filling were:

- ISKN (ČÚZK)
- RSO Registry of census districts and buildings (ČSÚ-Czech statistical office)
- UIR-ADR Territorial identification address registry (MPSV- Ministry of labour and social affairs)

ÍÚZK

- DDM Database of delivery points of Czech Post (Česká pošta s.p.- Czech Post )
- REKOS Registry of communal symbols (PSP ČR)

#### **Electoral Districts in RÚIAN**

- First special-purpose territorial elements administered in RÚIAN are electoral districts.
- Data about demarcation of electoral districts included changes are registered RÚIAN by the major (municipalities, city district/part).
- Editing of electoral districts is realized with help of the ISÚI.
- ČÚZK currently analyzes the possibiliy of introducing further specialpurpose elements into RÚIAN.