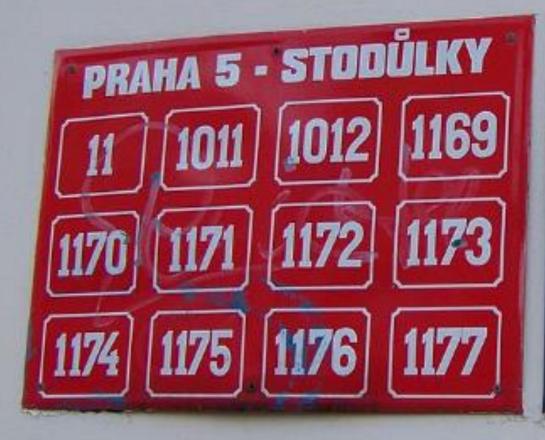

#### **Territorial Anomalies**

- Situation in territorial identification is in some cases in contradiction with existing legislation.
- This situation is the result of:
  - Historical development,
  - Disrespect of given rules,
  - Disregard of spatial component
- ČÚZK prepares legislation changes in cooperation with the Ministry of Interior, which enable to solve some of these situations