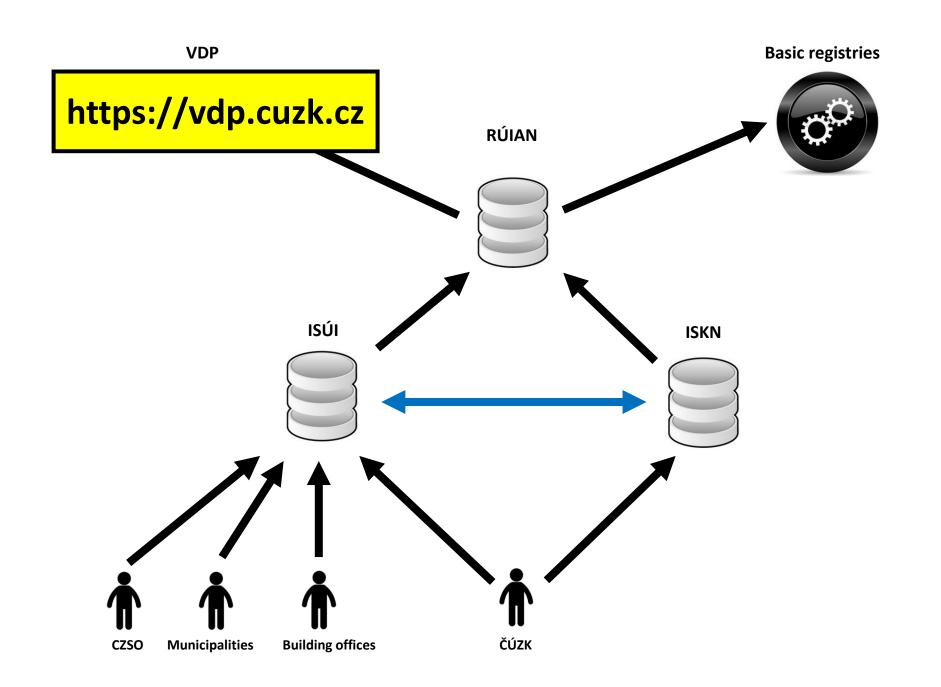

## **RÚIAN data updating**

- RÚIAN data editing is being realized by two AlSes (Agenda editing system):
  - Information system of territorial identification (ISÚI),
  - Information system of the cadastre of real estate (ISKN).

#### ISÚI data editors are:

- municipalities,
- building offices,
- ČSÚ,
- ČÚZK.

RÚIAN data updating is realized on-line.

https://vdp.cuzk.cz