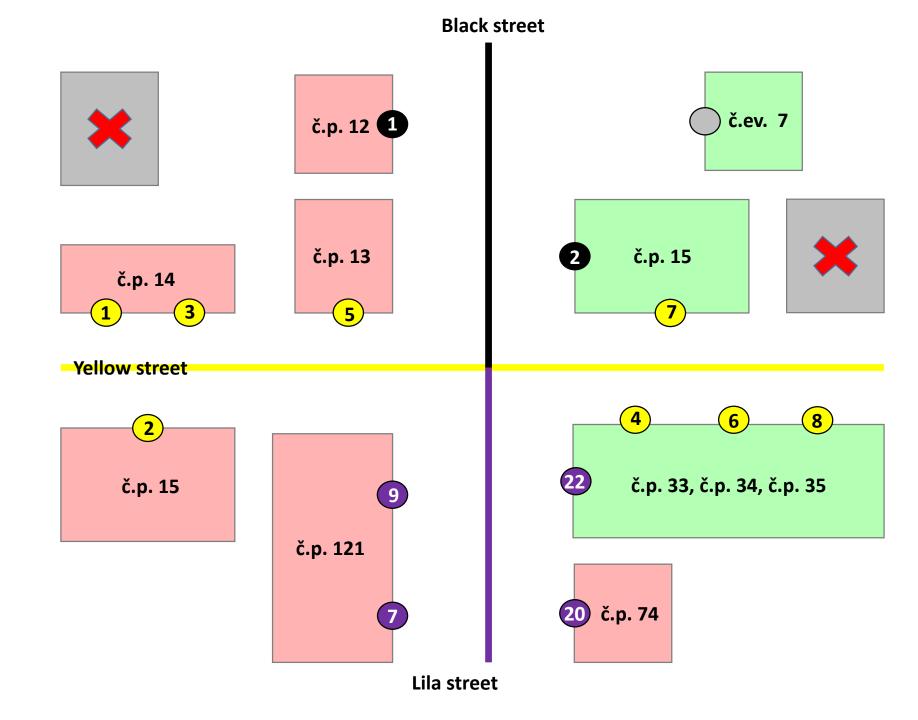

#### **Constituency of RÚIAN records**

#### Some of RÚIAN records are constitutive:

Part of municipality

Street

Formation, change of the name or destruction of a part of the municipality, and giving a name, change of the name or destruction of a street or other public area is constituted after its record into RÚIAN.

Building numbering, renumbering or cancellation of its numbering is constituted after its record into RÚIAN.

#### Adress point

- Address point is such a place in the terrain, which can be assigned an address related to the construction object.
- More address points can be related to one construction object.
- Address point can exist solely related to the numbered construction object (č.p. a č.ev.), not independently.
- In case the construction object is deleted (destroyed) all related address points are deleted as well together with it.