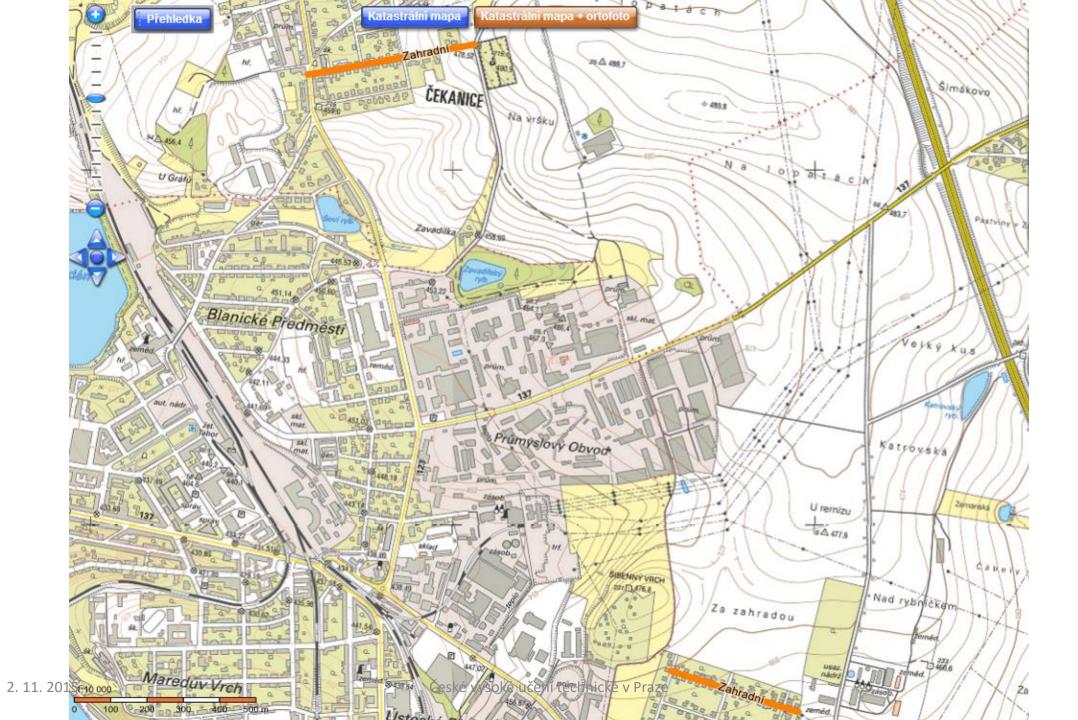

#### Adress point

- Address point is such a place in the terrain, which can be assigned an address related to the construction object.
- More address points can be related to one construction object.
- Address point can exist solely related to the numbered construction object (č.p. a č.ev.), not independently.
- In case the construction object is deleted (destroyed) all related address points are deleted as well together with it.

#### **Address**

- Address is a combination of the name and attributes of territorial elements defining the address point.
- Address is reference information according to the Act on basic registries.
- Legislation regulating the way of writing addresses is the Decree No. 359/2011 Coll., On the basic register of territorial identification, addresses and real estate.