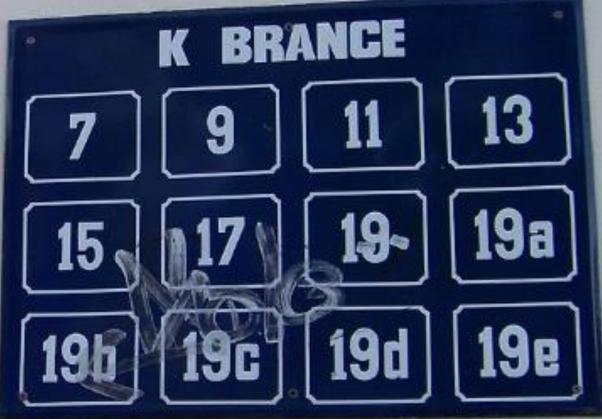

#### **Territorial Anomalies**

- Situation in territorial identification is in some cases in contradiction with existing legislation.
- This situation is the result of:
  - Historical development,
  - Disrespect of given rules,
  - Disregard of spatial component
- ČÚZK prepares legislation changes in cooperation with the Ministry of Interior, which enable to solve some of these situations