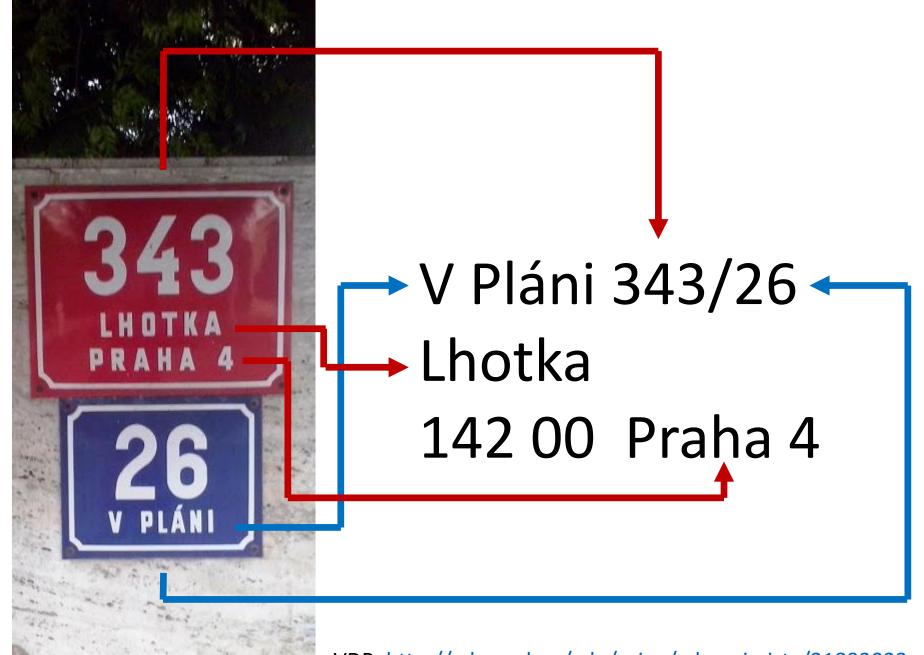

#### **Address**

- Address is a combination of the name and attributes of territorial elements defining the address point.
- Address is reference information according to the Act on basic registries.
- Legislation regulating the way of writing addresses is the Decree No. 359/2011 Coll., On the basic register of territorial identification, addresses and real estate.

VDP: <a href="http://vdp.cuzk.cz/vdp/ruian/adresnimista/21892032">http://vdp.cuzk.cz/vdp/ruian/adresnimista/21892032</a>