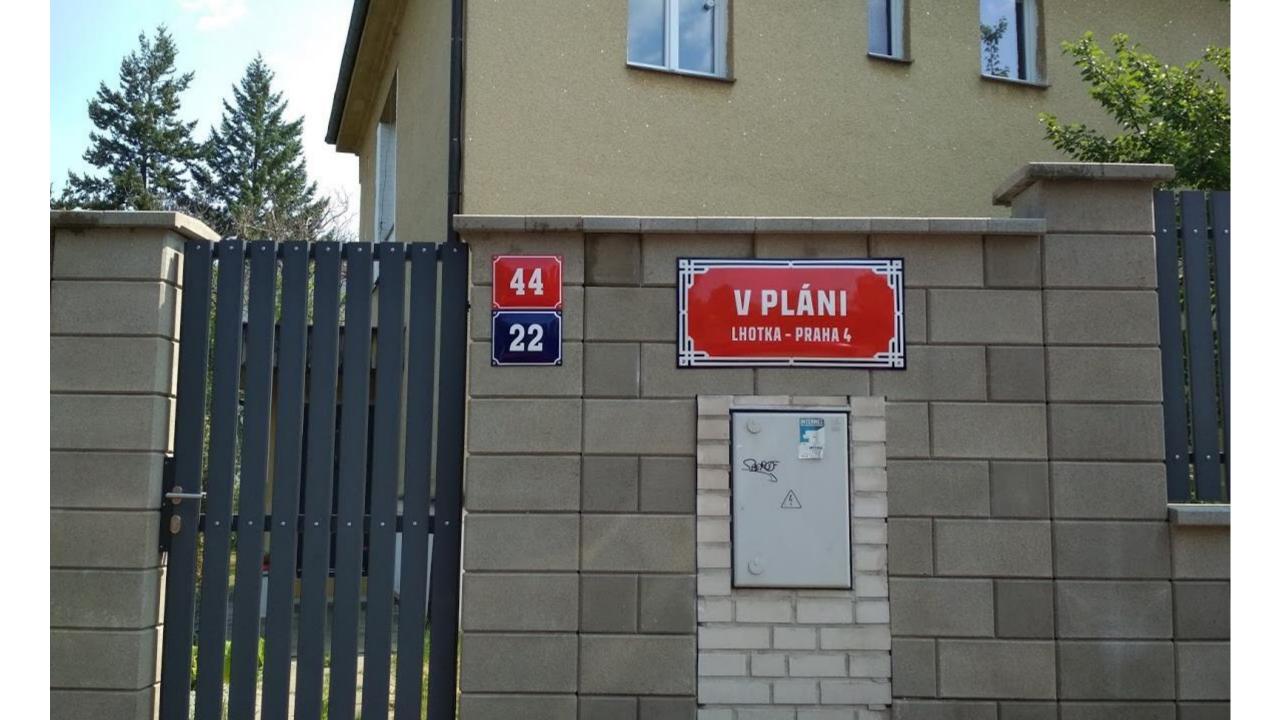

Building numbering, renumbering or cancellation of its numbering is constituted after its record into RÚIAN.

#### Adress point

- Address point is such a place in the terrain, which can be assigned an address related to the construction object.
- More address points can be related to one construction object.
- Address point can exist solely related to the numbered construction object (č.p. a č.ev.), not independently.
- In case the construction object is deleted (destroyed) all related address points are deleted as well together with it.

#### **Address**

- Address is a combination of the name and attributes of territorial elements defining the address point.
- Address is reference information according to the Act on basic registries.
- Legislation regulating the way of writing addresses is the Decree No. 359/2011 Coll., On the basic register of territorial identification, addresses and real estate.