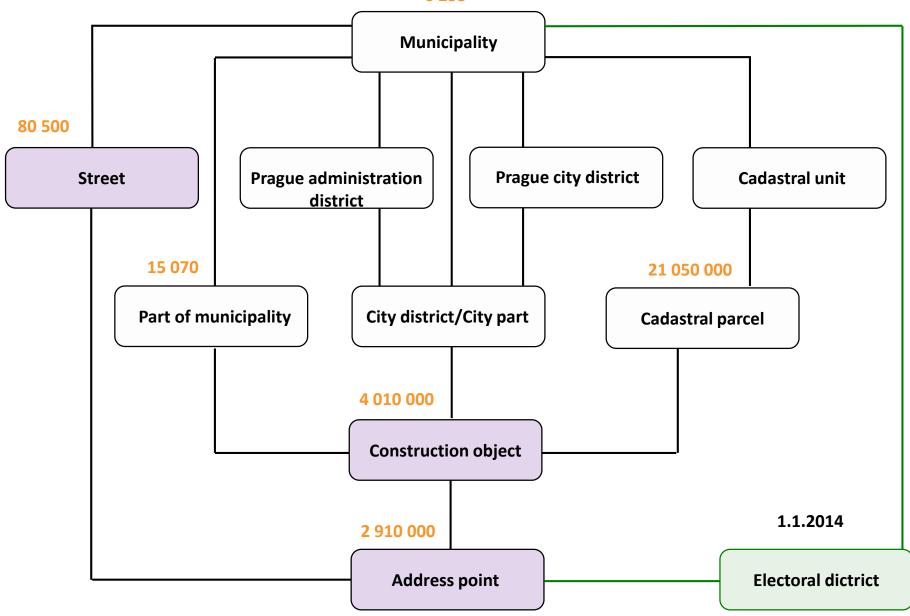

#### **Constituency of RÚIAN records**

#### Some of RÚIAN records are constitutive:

Part of municipality

Street

Formation, change of the name or destruction of a part of the municipality, and giving a name, change of the name or destruction of a street or other public area is constituted after its record into RÚIAN.

Building numbering, renumbering or cancellation of its numbering is constituted after its record into RÚIAN.

#### Adress point

- Address point is such a place in the terrain, which can be assigned an address related to the construction object.
- More address points can be related to one construction object.
- Address point can exist solely related to the numbered construction object (č.p. a č.ev.), not independently.
- In case the construction object is deleted (destroyed) all related address points are deleted as well together with it.

#### **Electoral Districts in RÚIAN**

- First special-purpose territorial elements administered in RÚIAN are electoral districts.
- Data about demarcation of electoral districts included changes are registered RÚIAN by the major (municipalities, city district/part).
- Editing of electoral districts is realized with help of the ISÚI.
- ČÚZK currently analyzes the possibiliy of introducing further specialpurpose elements into RÚIAN.