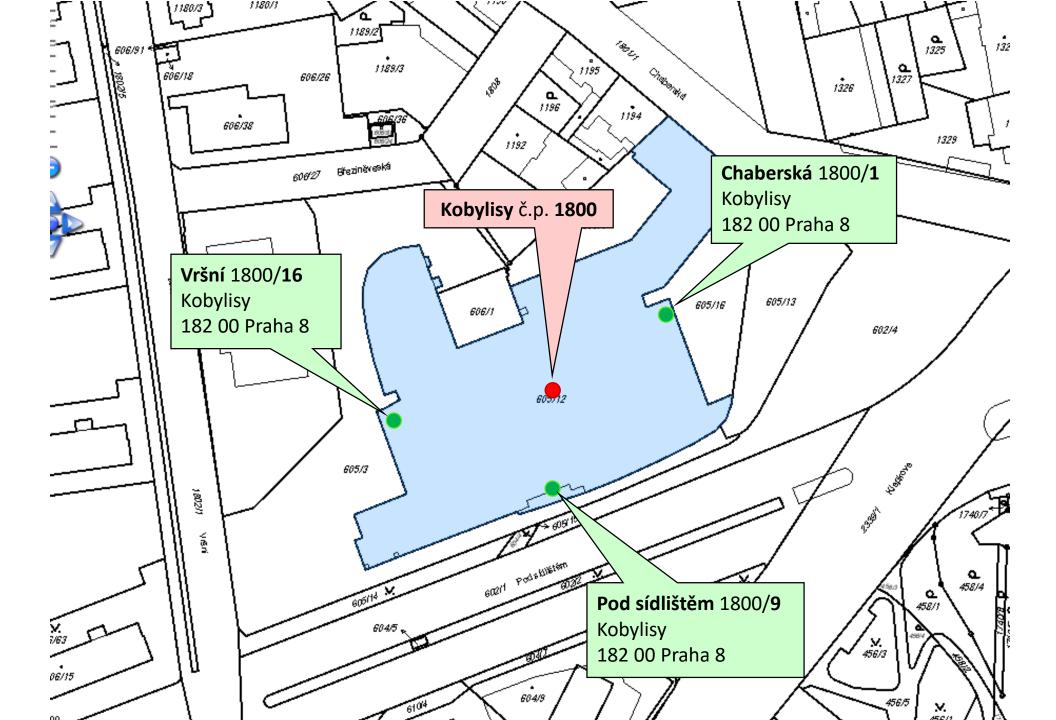

#### Adress point

- Address point is such a place in the terrain, which can be assigned an address related to the construction object.
- More address points can be related to one construction object.
- Address point can exist solely related to the numbered construction object (č.p. a č.ev.), not independently.
- In case the construction object is deleted (destroyed) all related address points are deleted as well together with it.

#### **Address**

- Address is a combination of the name and attributes of territorial elements defining the address point.
- Address is reference information according to the Act on basic registries.
- Legislation regulating the way of writing addresses is the Decree No. 359/2011 Coll., On the basic register of territorial identification, addresses and real estate.