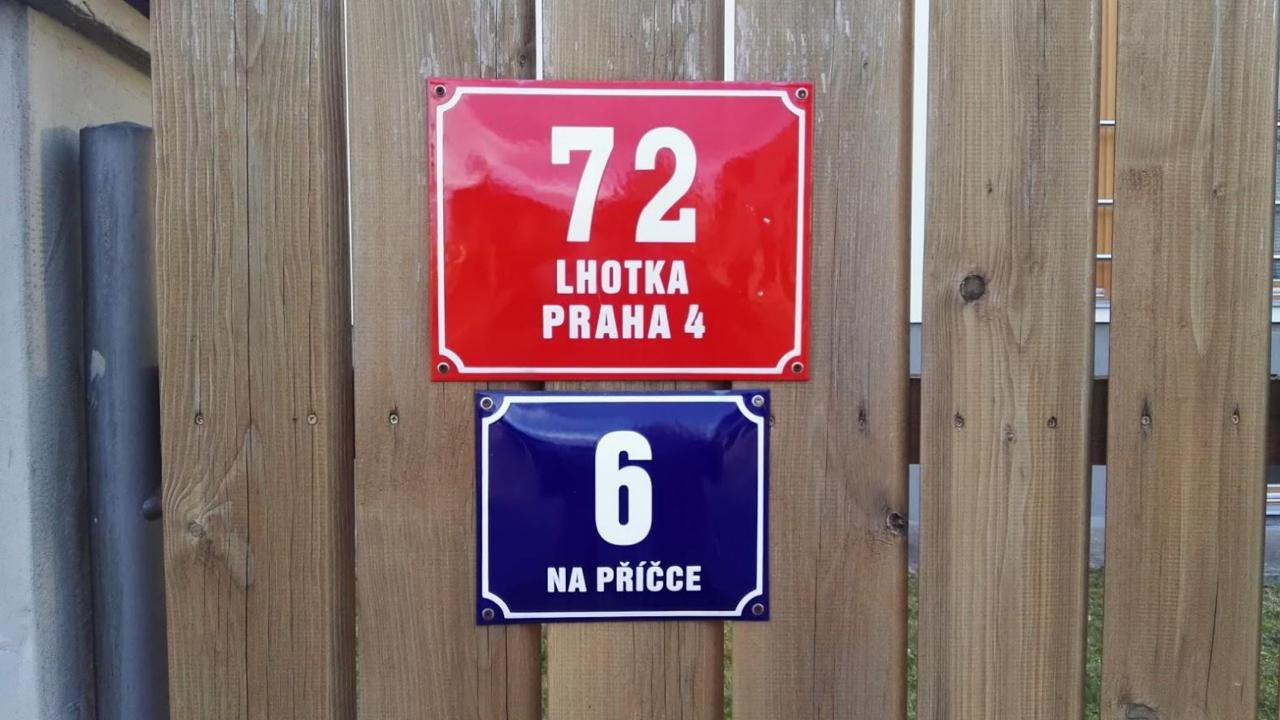

Building numbering, renumbering or cancellation of its numbering is constituted after its record into RÚIAN.

#### Adress point

- Address point is such a place in the terrain, which can be assigned an address related to the construction object.
- More address points can be related to one construction object.
- Address point can exist solely related to the numbered construction object (č.p. a č.ev.), not independently.
- In case the construction object is deleted (destroyed) all related address points are deleted as well together with it.

#### **Address**

- Address is a combination of the name and attributes of territorial elements defining the address point.
- Address is reference information according to the Act on basic registries.
- Legislation regulating the way of writing addresses is the Decree No. 359/2011 Coll., On the basic register of territorial identification, addresses and real estate.