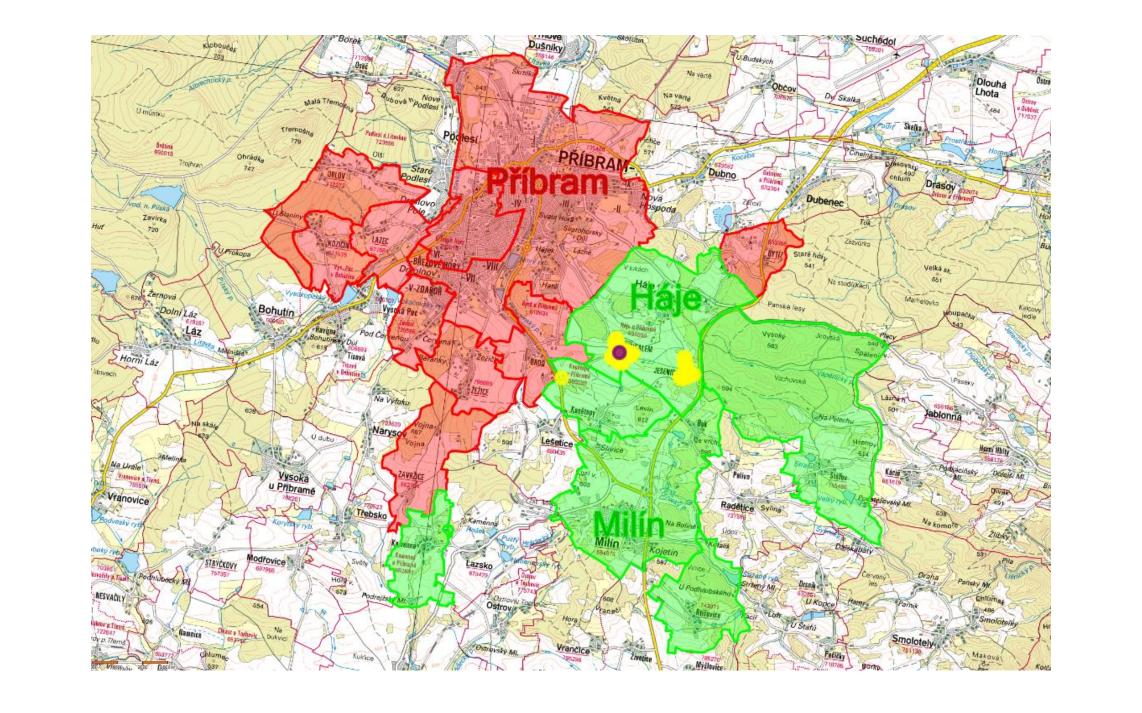

#### **Territorial Anomalies**

- Situation in territorial identification is in some cases in contradiction with existing legislation.
- This situation is the result of:
  - Historical development,
  - Disrespect of given rules,
  - Disregard of spatial component
- ČÚZK prepares legislation changes in cooperation with the Ministry of Interior, which enable to solve some of these situations